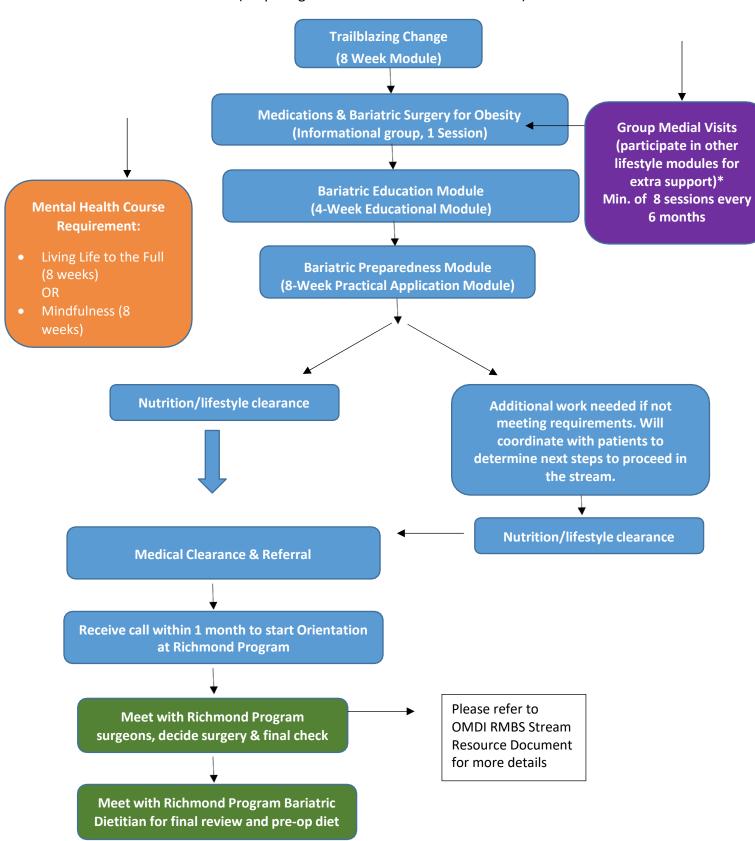

## **BARIATRIC PROGRAM**

(Preparing for bariatric sx tentative timeline)

<sup>\*</sup>The Bariatric curriculum will be offered to patients similar to a university semester system. There will be 3 offerings per year (e.g Fall/Winter, Winter/Spring, Spring/Summer).